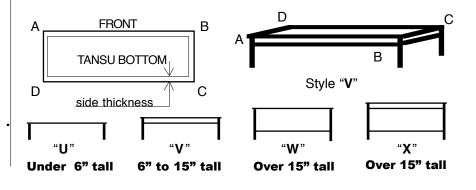

2)Measure the bottom.

Turn your piece over, with the front away from you, and measure each of the sides.

3) If the piece is a Tansu with recessed bottom: Measure the thickness of the sides.

Some Tansu are flat on the bottom. For these we can create a special tray for the piece to sit in, or the piece can be fastened to a regular base with screws.

4) Determine a style. (See Drawings)
Under 6" tall = Style "U"
6" to 15" tall = Style "V"
Over 15" tall = Styles "W" or "X"

Note: We can install a glass or wood shelf in the lower portion of styles "W" or "X". Please inquire. Custom designs are also available.